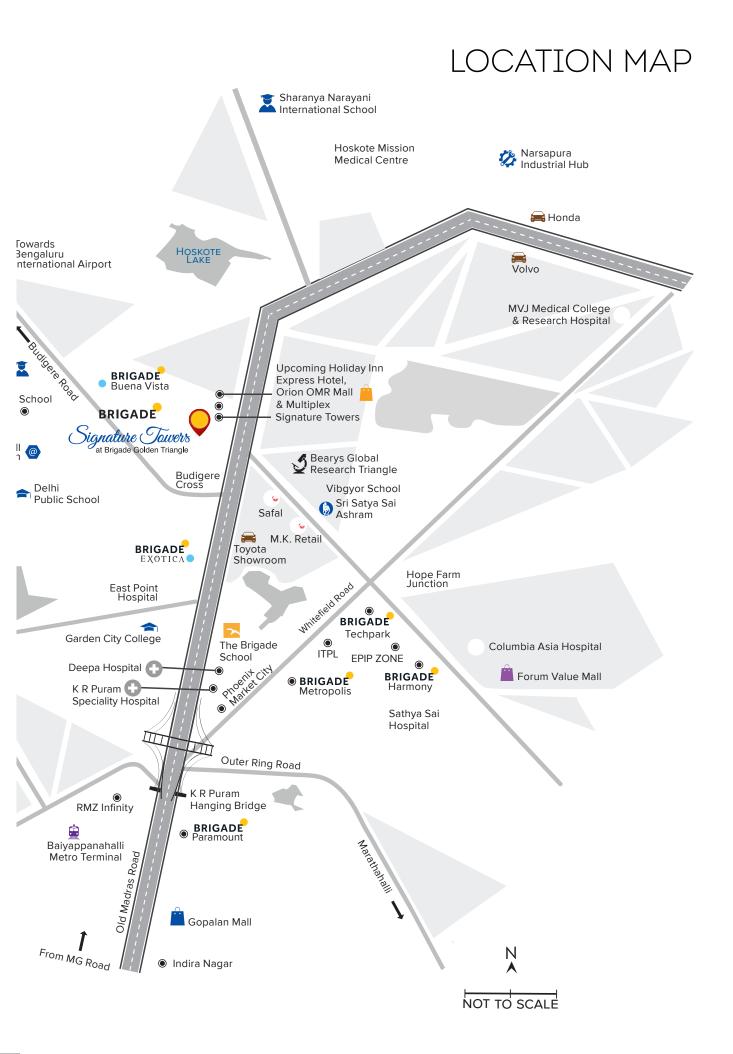

# OPPORTUNITY NOW HAS A LOCATION POINTER

Signature Towers is strategically located in one of Bangalore's fastest developing growth corridors that's equidistant from Whitefield, the International Airport and CBD. Great connectivity and infrastructure give both investors and tenants a significant location advantage.