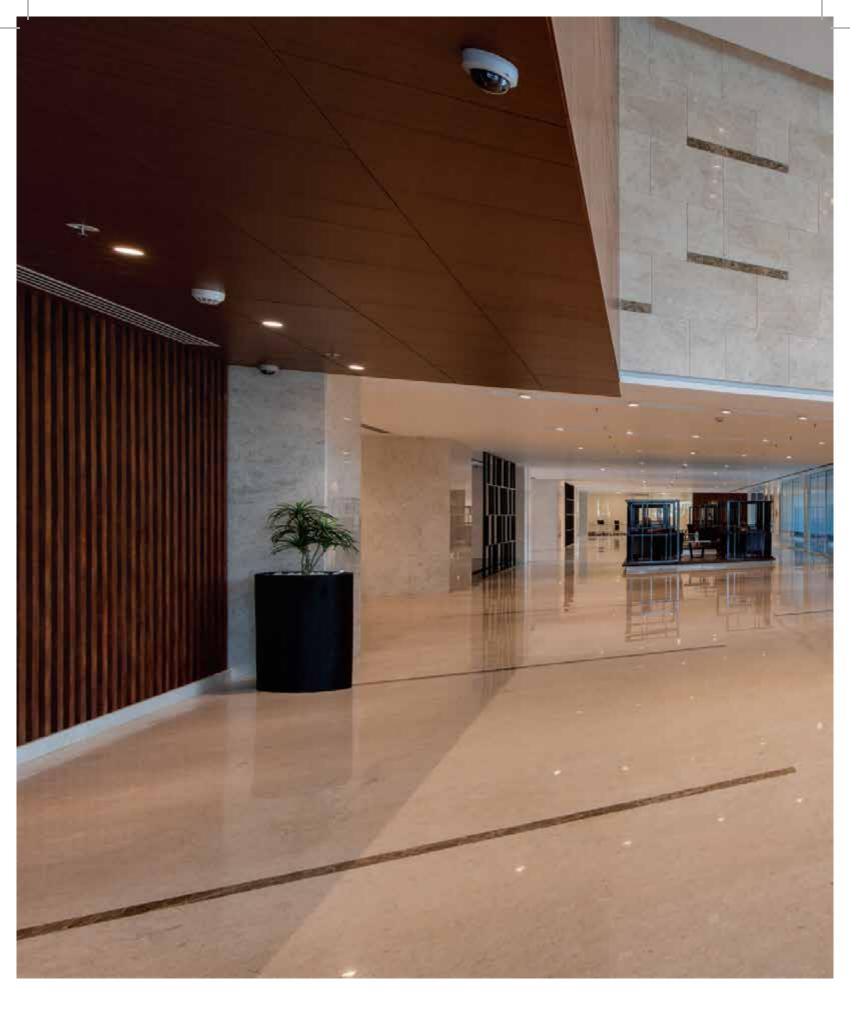

# STANDING TALL TO STANDOUT

Step into the majestic façade that leads into the stunning double height lobby, and one would discover ergonomic workspaces that help companies build for the future. Redefining the proverbial office, Signature Towers aligns itself with the modern workforce by providing an uninterrupted environment.

# CREATING INSPIRING IMPRESSIONS

Nothing compares to the feeling of walking into Signature Towers on a Monday morning and being embraced by its true-blue corporate sophistication. It's the little details that render this workspace its unique character. Absolutely nothing is left to chance when it comes to creating a place where millennials love to work & thrive at work.