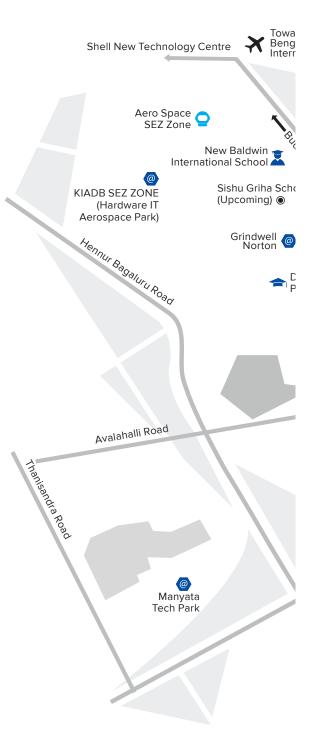

# OPPORTUNITY NOW HAS A LOCATION POINTER

Signature Towers is strategically located in one of Bangalore's fastest developing growth corridors that's equidistant from Whitefield, the International Airport and CBD. Great connectivity and infrastructure give both investors and tenants a significant location advantage.