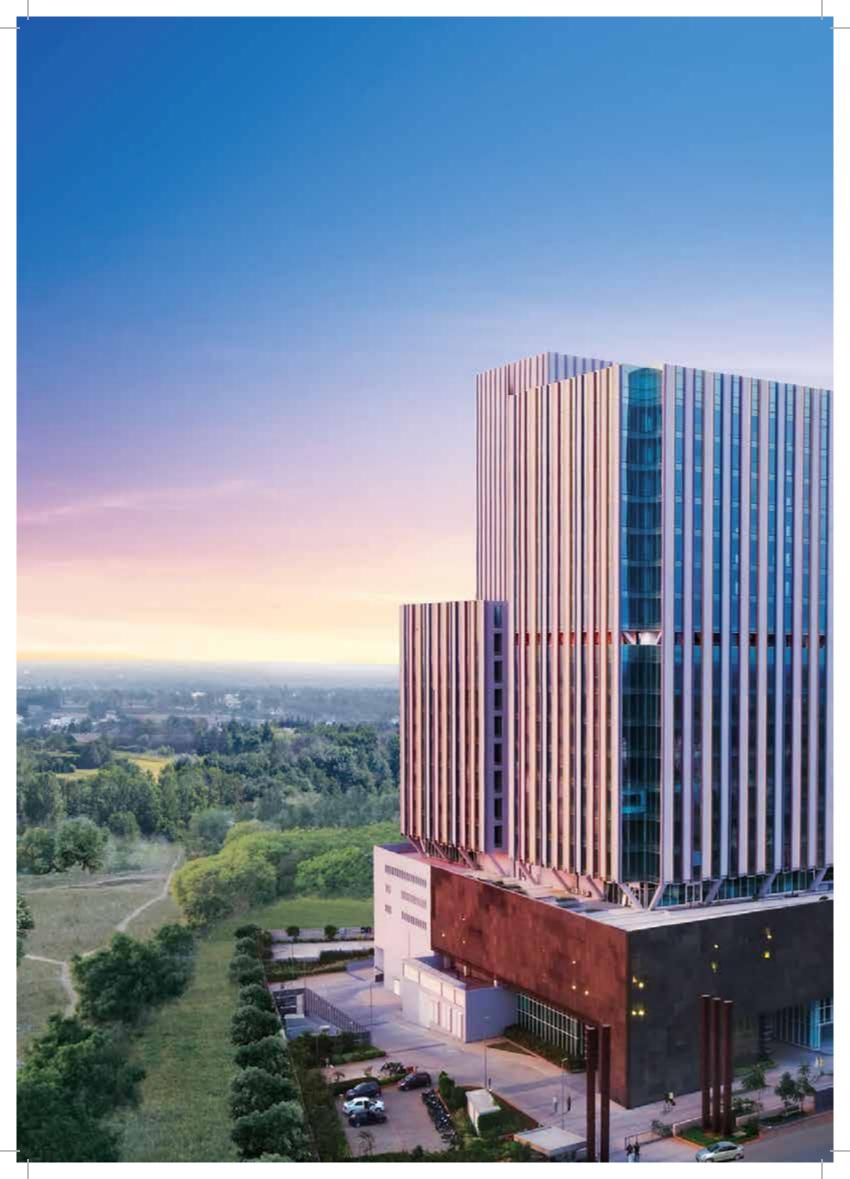

# STANDING TALL TO STANDOUT

Step into the majestic façade that leads into the stunning double height lobby, and one would discover ergonomic workspaces that help companies build for the future. Redefining the proverbial office, Signature Towers aligns itself with the modern workforce by providing an uninterrupted environment.

# CREATING INSPIRING IMPRESSIONS

Nothing compares to the feeling of walking into Signature Towers on a Monday morning and being embraced by its true-blue corporate sophistication. It's the little details that render this workspace its unique character. Absolutely nothing is left to chance when it comes to creating a place where millennials love to work & thrive at work.