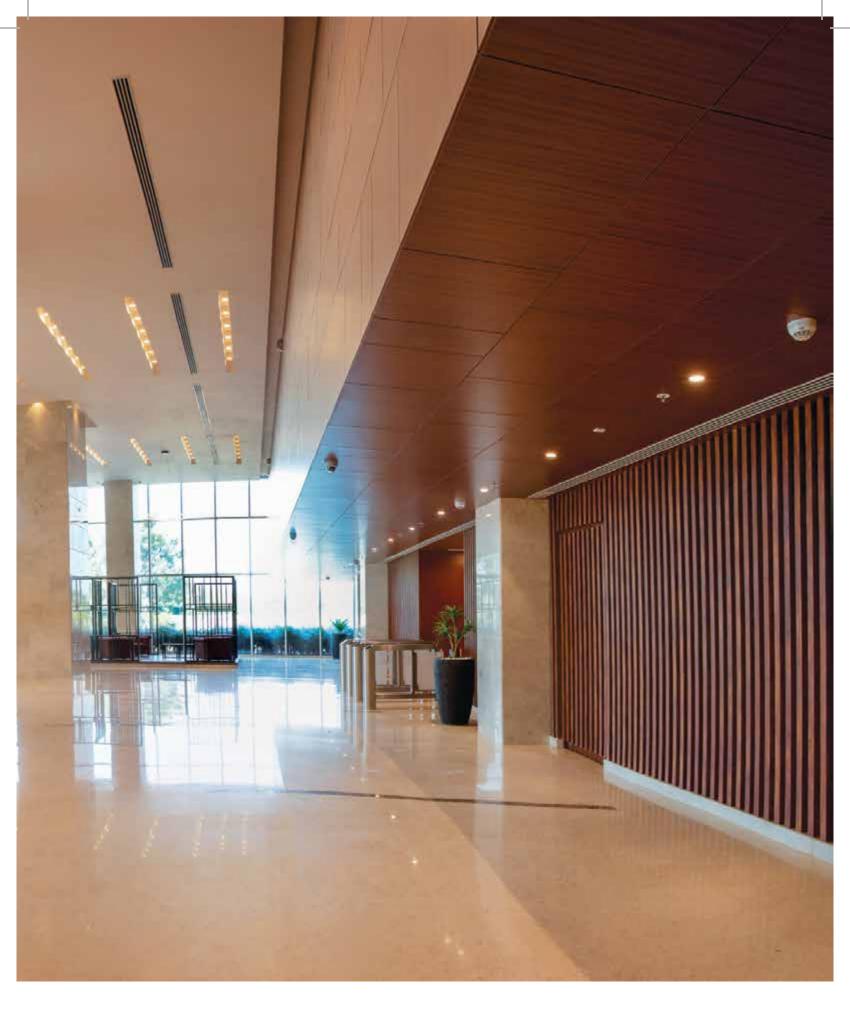

# STANDING TALL TO STANDOUT

Step into the majestic façade that leads into the stunning double height lobby, and one would discover ergonomic workspaces that help companies build for the future. Redefining the proverbial office, Signature Towers aligns itself with the modern workforce by providing an uninterrupted environment.

# CREATING INSPIRING IMPRESSIONS

Nothing compares to the feeling of walking into Signature Towers on a Monday morning and being embraced by its true-blue corporate sophistication. It's the little details that render this workspace its unique character. Absolutely nothing is left to chance when it comes to creating a place where millennials love to work & thrive at work.