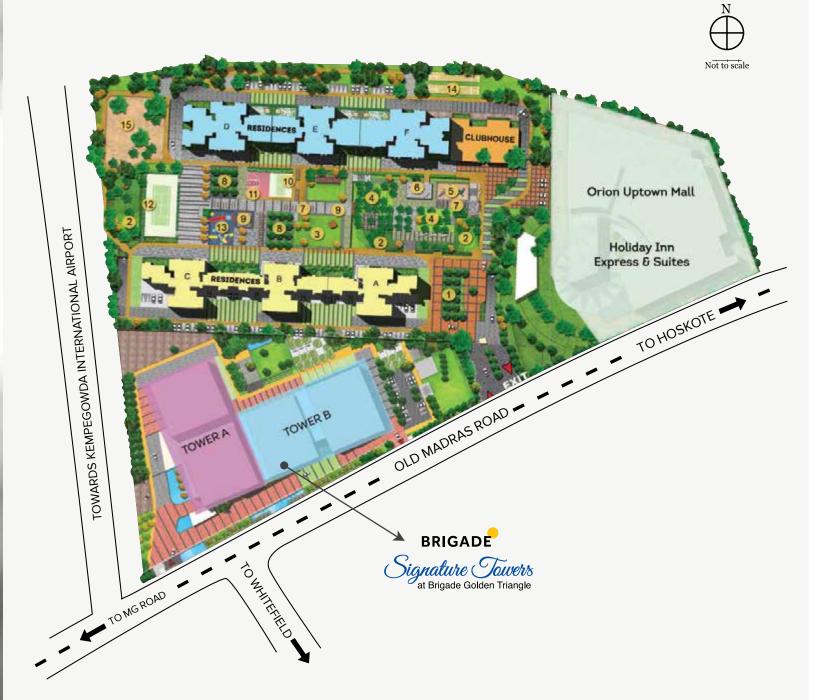

# ALL THE RIGHT SIGNS OF A GREAT BUSINESS OPPORTUNITY

Signature Towers is a part of the thriving Integrated Enclave at Brigade Golden Triangle - a micro-economy, complete with **Holiday Inn Express & Suites, Orion Uptown Mall with multiplex from PVR and of course the residences** that offer 'walk to work' convenience. Built on the design principles of creating iconic landmarks, fostering collaboration, unique character, collective efficiency and embracing nature, Signature Towers provides a continuum of services with an emphasis on workplace well-being and productivity.

### BRIGADE GOLDEN TRIANGLE MASTERPLAN

#### Signature Towers - A & B

Total size of land - 5.2 acres Total development - 6,10,000 Sq.ft.

# OPPORTUNITY NOW HAS A LOCATION POINTER

Signature Towers is strategically located in one of Bangalore's fastest developing growth corridors that's equidistant from Whitefield, the International Airport and CBD. Great connectivity and infrastructure give both investors and tenants a significant location advantage.