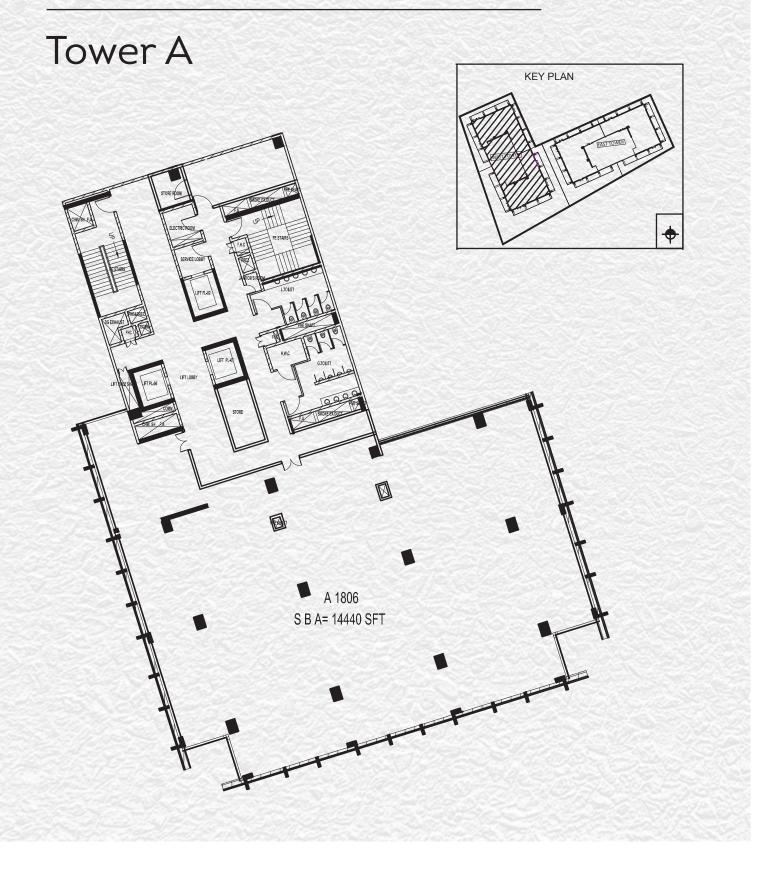

ing a place where millennials love to work & thrive at work.

# FACILITATING THE MEETING OF MINDS

Camaraderie is only possible when people have the time & space to connect. Going beyond the physical office, our break-out zones are buzzing with energy as they provide employees space for 'me' to transcend into a resounding 'we'.







AN IGBC GOLD CERTIFIED BUILDING

# ON THE GREENER SIDE OF WORK

More than just an office ecosystem, this is an experience-driven, new-age development designed to the most rigorous sustainability standards. An IGBC Gold Certified building, Signature Towers boasts of energy efficiency and waste management features among others that not only have a minimal environmental impact, but also boost infrastructural efficiencies.

11111

### SINGLE TENANCY FLOOR PLANS





### MULTI TENANCY FLOOR PLAN





### MULTI TENANCY FLOOR PLAN

### Tower B





#### Signature Towers - A & B

Total size of land - 5.2 acres Total development - 6,10,000 Sq.ft.

# OPPORTUNITY NOW HAS A LOCATION POINTER

Signature Towers is strategically located in one of Bangalore's fastest developing growth corridors that's equidistant from Whitefield, the International Airport and CBD. Great connectivity and infrastructure give both investors and tenants a significant location advantage.





### OUR CORE PHILOSOPHIES

#### **DEFINING LANDMARKS**

Brigade buildings, today are true landmarks that not only lend to the character of the city's landscape, but also propel the micro-economy in many ways.

#### **INNOVATION - BUILDING FOR TOMORROW, TODAY**

At Brigade, we push the envelope